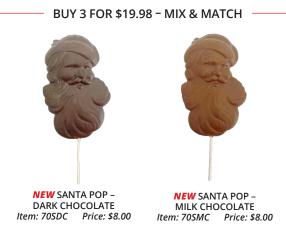

**NEW CHRISTMAS STORY FIVE-PANEL CHRISTMAS CARDS**

Sentiment reads: God's Hope, God's Peace, God's Gift, God's Love, God's Son. Luke 2:1-20 and Matthew 2:1-11 Box of 18. 4¾" x 67/8"

Item: J3389 Price: \$19.97



#### **NEW** ONLY THING THAT MATTERS IS JESUS CHRISTMAS CARDS

Sentiment reads: Celebrating the true meaning of Christmas with you. Inside bottom left: Now this is eternal life: that they know You, the only true God, and Jesus Christ, whom You have sent.
John 17:3 Box of 50. 5" x 75%"

Item: J9693 Price: \$24.97



**NEW NATIVITY SACRED ICON** WALL BOX  $6"W \times 7\frac{1}{2}"H$ Item: WB8 Price: \$46.00



NEW JOY STAINED GLASS SUN CATCHER  $8"W \times 6"H$ Price: \$41.95 Item: M1243



**NEW NATIVITY STAINED GLASS** SUN CATCHER  $8"W \times 6"H$ Price: \$41.95 Item: M1242







**NEW CHRISTMAS STORY COOKIE CUTTER SET** Item: J8282 Price: \$12.97



HOLY FAMILY NATIVITY **GOLD FRAME** 2"W x 3"H Item: 62806 Price: \$10.95



**GENUINE GEMSTONE ST NICHOLAS - ROSARY BRACELET** Item: 76932 Price: \$25.00



WITH RED BEADS AND NATIVITY WREATH CENTER Price: \$28.00 Item: XT179



**NEW** HOLY FAMILY OVAL GOLD LEAF FRAME WITH EASEL BACK 5½"W x 7½"H Item: 57362 Price: \$32.00



NATIVITY IN SONG DVD Item: HDNS Price: \$15.00



NATIVITY IN SONG CD Item: HCNS Price: \$15.00



**NEW** HOLY FAMILY 3-PIECE ICON WOODEN NESTING DOLLS Largest doll measures 4"H, smallest doll measures 11/2"H Item: SD4 Price: \$26.00



**NEW NATIVITY 3-PIECE ICON** WOODEN NESTING DOLLS Largest doll measures 4"H, smallest doll measures 1½"H Item: SD5 Price: \$26.00

#### BUY 2 OR MORE FOR \$1