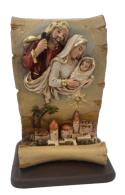

NATIVITY PLAQUE Hand-painted 7½" Item: N85 Price: \$39.95

NATIVITY CHAPEL Hand-painted 10" Price: \$49.95 Item: N65

NATIVITY ROCK PLAQUE Hand-painted 7¼" x 8¼" Item: N64 Price: \$44.00

INFANT JESUS IN GOWN WITH CRIB Hand-painted 10" Price: \$68.00 Item: N1126