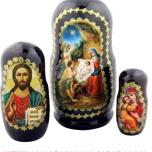

NATIVITY IN SONG CD Item: HCNS Price: \$15.00

**NEW** HOLY FAMILY 3-PIECE ICON WOODEN NESTING DOLLS Largest doll measures 4"H, smallest doll measures 11/2"H Item: SD4 Price: \$26.00

**NEW NATIVITY 3-PIECE ICON** WOODEN NESTING DOLLS Largest doll measures 4"H, smallest doll measures 1½"H Item: SD5 Price: \$26.00