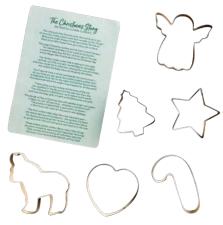

*NEW CHRISTMAS STORY FIVE-PANEL CHRISTMAS CARDS**

Sentiment reads: God's Hope, God's Peace, God's Gift, God's Love, God's Son. Luke 2:1-20 and Matthew 2:1-11 Box of 18. 4¾" x 67/8"

Item: J3389 Price: \$19.97



#### **NEW** ONLY THING THAT MATTERS IS JESUS CHRISTMAS CARDS

Sentiment reads: Celebrating the true meaning of Christmas with you. Inside bottom left: Now this is eternal life: that they know You, the only true God, and Jesus Christ, whom You have sent.
John 17:3 Box of 50. 5" x 75%"

Item: J9693 Price: \$24.97



**NEW NATIVITY SACRED ICON** WALL BOX  $6"W \times 7\frac{1}{2}"H$ Item: WB8 Price: \$46.00



NEW JOY STAINED GLASS SUN CATCHER  $8"W \times 6"H$ Price: \$41.95 Item: M1243



**NEW NATIVITY STAINED GLASS** SUN CATCHER  $8"W \times 6"H$ Price: \$41.95 Item: M1242







**NEW CHRISTMAS STORY COOKIE CUTTER SET** Item: J8282 Price: \$12.97



HOLY FAMILY NATIVITY **GOLD FRAME** 2"W x 3"H Item: 62806 Price: \$10.95



**GENUINE GEMSTONE ST NICHOLAS - ROSARY BRACELET** Item: 76932 Price: \$25.00



WITH RED BEADS AND NATIVITY WREATH CENTER Price: \$28.00 Item: XT179



**NEW** HOLY FAMILY OVAL GOLD LEAF FRAME WITH EASEL BACK 5½"W x 7½"H Item: 57362 Price: \$32.00



NATIVITY IN SONG DVD Item: HDNS Price: \$15.00



NATIVITY IN SONG CD Item: HCNS Price: \$15.00



**NEW** HOLY FAMILY 3-PIECE ICON WOODEN NESTING DOLLS Largest doll measures 4"H, smallest doll measures 11/2"H Item: SD4 Price: \$26.00



**NEW NATIVITY 3-PIECE ICON** WOODEN NESTING DOLLS Largest doll measures 4"H, smallest doll measures 1½"H Item: SD5 Price: \$26.00

#### BUY 2 OR MORE FOR \$15.