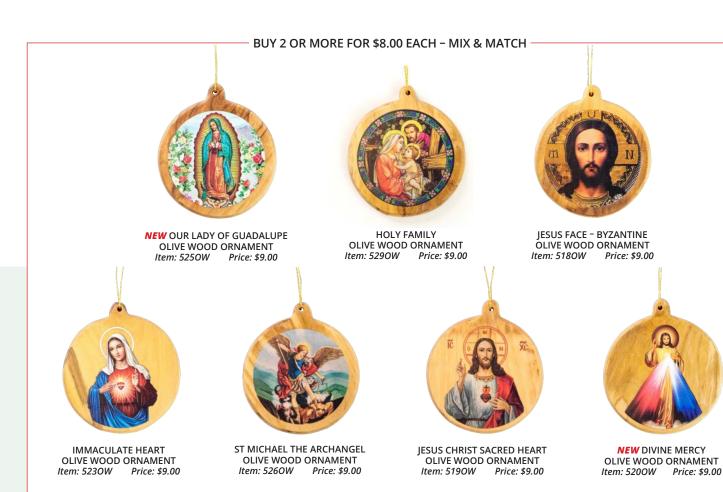

#### BUY 4 OR MORE FOR \$5.50 EACH - MIX & MATCH

SACRED HEART OF JESUS WOOD ORNAMENT Item: NC780 Price: \$7.00

MADONNA OF THE ROSES WOOD ORNAMENT Item: ORNC55 Price: \$7.00

VIRGIN AND CHILD WITH LAMB WOOD ORNAMENT Item: NC909 Price: \$7.00

**OUR LADY OF VLADIMIR** WOOD ORNAMENT Item: NC185 Price: \$7.00

**OUR LADY OF CZESTOCHOWA** WOOD ORNAMENT Item: NC136 Price: \$7.00

MADONNA OF THE MAGNIFICAT WOOD ORNAMENT Item: ORN682 Price: \$7.00

MADONNA OF THE STREETS WOOD ORNAMENT Item: NC064 Price: \$7.00

**OUR LADY OF MT CARMEL** WOOD ORNAMENT Item: C1413 Price: \$7.00

ST ANNE WITH MARY WOOD ORNAMENT Item: ORN133 Price: \$7.00

THE HOLY FACE OF JESUS WOOD ORNAMENT Exclusive EWTNDesign Item: C1004 Price: \$7.00

ST THERESE THE LITTLE **FLOWER** WOOD ORNAMENT Item: ORN13 Price: \$7.00

COMMEMORATIVE ST JOSEPH WOOD ORNAMENT Item: C4196 Price: \$7.00

VIRGIN MARY, CHILD JESUS AND JOHN THE BAPTIST WOOD ORNAMENT Item: NC910 Price: \$7.00

ST THOMAS MORE WOOD ORNAMENT Item: NC425 Price: \$7.00

NEW OLIVE WOOD

BETHLEHEM

BELL ORNAMENT

Item: 336 Price: \$10.00

ST JOSEPH - HAND PAINTED BLOWN GLASS ORNAMENT Item: 1091 Price: \$42.00

OUR LADY OF PERPETUAL HELP - HAND PAINTED BLOWN GLASS ORNAMENT Item: 1225 Price: \$42.00

ST MICHAEL THE ARCHANGEL -HAND PAINTED BLOWN GLASS ORNAMENT Item: 12231 Price: \$42.00

VINTAGE NATIVITY WOOD ORNAMENT Item: CNV53 Price: \$7.00

INFANT OF PRAGUE -HAND PAINTED BLOWN GLASS ORNAMENT Item: B47 Price: \$42.00

OUR LADY OF CZESTOCHOWA -HAND PAINTED BLOWN GLASS ORNAMENT Item: 1228 Price: \$42.00

DIVINE MERCY - HAND PAINTED BLOWN GLASS ORNAMENT Item: 1176 Price: \$42.00

HOLY FAMILY LIFE IS PRECIOUS -HAND PAINTED BLOWN GLASS ORNAMENT Item: 1292 Price: \$42.00