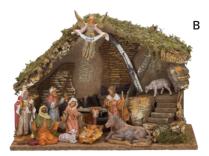

#### ON THE FRONT COVER

A. **NEW** FONTANINI® ROTATING MUSICAL NATIVITY TREE

7¾"W x 11"H plays "Joy to the World" Item: 59740 Price: \$97.00

B. **NEW** 6 PIECE BLUE AND CHAMPAGNE NATIVITY WITH

**CAMEL** 91/4"

Price: \$174.00 Item: 33488

C. **NEW** NATIVITY WITH ANGELS BLUE JEWELED ORNAMENT

3"W x 61/4"H

Item: M21NA Price: \$36.00

D. **NEW** TENDER KISS OF ST JOSEPH

**STATUE** 12¾"H

Item: 33473 Price: \$52.00 E. **NEW** LIGHTED STANDING **NATIVITY WREATH 17"** 