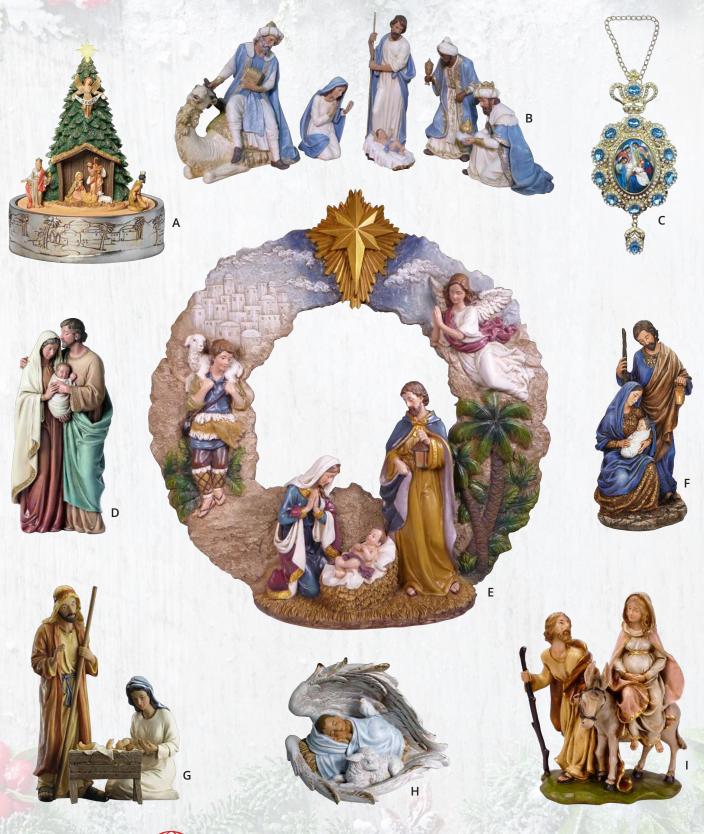

#### ON THE FRONT COVER

A. **NEW** FONTANINI® ROTATING MUSICAL NATIVITY TREE

7¾"W x 11"H plays "Joy to the World" Item: 59740 Price: \$97.00

B. **NEW** 6 PIECE BLUE AND CHAMPAGNE NATIVITY WITH

**CAMEL** 91/4"

Price: \$174.00 Item: 33488

C. **NEW** NATIVITY WITH ANGELS BLUE JEWELED ORNAMENT

3"W x 61/4"H

Item: M21NA Price: \$36.00

D. **NEW** TENDER KISS OF ST JOSEPH

**STATUE** 12¾"H

Item: 33473 Price: \$52.00 E. **NEW** LIGHTED STANDING **NATIVITY WREATH 17"** 

Item: 63475 Price: \$144.00

F. **NEW** BLUE AND GOLD HOLY FAMILY STATUE 101/2"

Item: 63335 Price: \$58.00

G. REAL-LIFE NATIVITY HOLY FAMILY

10" Series

Item: GFM10 Price: \$46.00

H. **NEW** BABY JESUS IN BLUE SWADDLING RESTING IN WINGS

6¾"W x 4½"H

Item: 33482 Price: \$27.00

I. BETHLEHEM WAY STATUE 75/8" Item: N41BW Price: \$96.00

\*J. **NEW** REAL-LIFE NATIVITY OUTDOOR COMPLETE SET (17-PIECE) Item: RLN97 Price: \$986.00