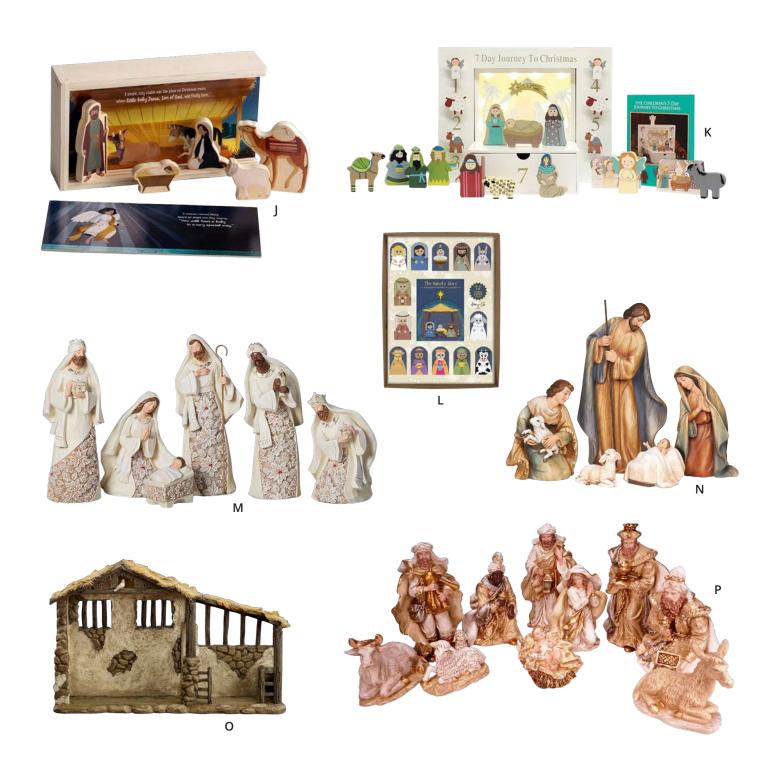

# E. **NEW** REAL-LIFE NATIVITY DELUXE LIGHTED PANORAMA

14"W x 6½"H x 7½"D

Item: RLN85 Price: \$84.00

# F. **NEW** REAL-LIFE NATIVITY COMPLETE 23 PIECE SET 5" SERIES 12"W x 7¾"H x 31/8"D

**PIECE SET 5" SERIES** 12"W × 734"H × 31/8"D *Item: RLN57 Price: \$174.00* 

#### G. **NEW** REAL-LIFE NATIVITY 3 KINGS AND CHRISTMAS STAR 10" SERIES

Tallest figure measures 10¼" and the Star measures 12<sup>5</sup>/<sub>8</sub>"

Item: GFM09 Price: \$60.00

# H. REAL LIFE NATIVITY - HOLY FAMILY -

10" SERIES

Item: GFM10 Price: \$46.00

# I. **NEW** REAL LIFE SHEPHERDS AND ANGEL 10" SERIES

Tallest figure measures 9½"

Item: GFM11 Price: \$54.00

J. **NEW** JESUS IS BORN BIBLEBOX NATIVITY SET 11"W × 6"H

Item: J2086 Price: \$23.97

K. **NEW** THE CHILDREN'S SEVEN DAY JOURNEY TO CHRISTMAS NATIVITY SET

 $10\frac{1}{2}$ "H x  $13\frac{3}{4}$ "W x 9"D

Item: RLN91 Price: \$39.95

## L. **NEW** NATIVITY PLAYSET

13 figures (height range 2" to 3"H) Item: 1001 Price: \$23.97

## M. NEW 6 PIECE NATIVITY SET WITH POINSETTIA PATTERN

Tallest figure measures 7"

Item: 37662 Price: \$82.00

### N. PAINTED WOOD-LOOK 5-PIECE NATIVITY

Tallest figure measures 104"

Item: 63322 Price: \$160.00

## O. **NEW** LIGHTED NATIVITY STABLE FOR 10" SERIES REAL LIFE NATIVITY

12¾"H x 20"W x 5½"D

Item: GFM27 Price: \$94.00

## P. WHITE AND GOLD NATIVITY (10 PIECE)

Tallest figure measures 8"

Item: N51 Price: \$156.00

NATIVITY STAR PLAQUE Hand-painted 9" Item: N48 Price: \$31.95

**NEW** GOLDEN ARCH LIGHTED **NATIVITY WITH SWIRLING GLITTER 7"** Item: 37400 Price: \$88.00