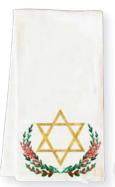

#### TEA TOWELS BUY 2 OR MORE FOR \$9 EACH - MIX & MATCH

VINTAGE NATIVITY Item: TT53 Price: \$10.00

TRUMPETING ANGEL Item: TT216 Price: \$10.00

STAR OF DAVID Item: TTSOD Price: \$10.00

JOY, FAITH, LOVE TREE (GREEN) Item: TGFL Price: \$10.00