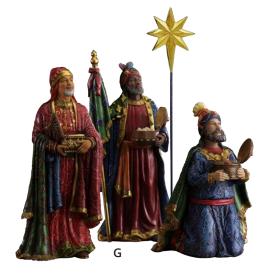

#### G. **NEW** REAL-LIFE NATIVITY 3 KINGS AND CHRISTMAS STAR 10" SERIES

Tallest figure measures 10¼" and the Star measures 12<sup>5</sup>/<sub>8</sub>"

Item: GFM09 Price: \$60.00