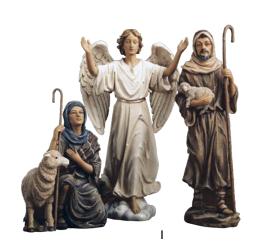

\*K. OUTDOOR REAL-LIFE NATIVITY SET (12-PIECE)

Item: RLN58 Price: \$590.00

Pieces also available separately in the following sets:

\*L. HOLY FAMILY AND ANGEL (4-PIECE) Tallest figure measures 48"

Item: RLN59 Price: \$190.00 \*M. STABLE

Measures approximately 70¾"W x 81%"H

Item: RLN54 Price: \$198.00

\*N. SPECIAL ANIMALS FOR THE **OUTDOOR REAL-LIFE NATIVITY SET** (4-PIECE)

Tallest figure measures 37½" Item: RLN56 Price: \$198.00 **\*O. THREE KINGS AND CAMEL (4-PIECE)** 

Tallest figure measures 51½" Item: RLN52 Price: \$210.00

\*P. SHEPHERDS, CAMEL AND DONKEY (4-PIECE)

Tallest figure measures 48¾" Item: RLN53 Price: \$190.00