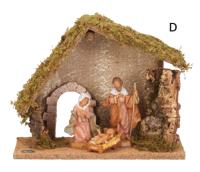

# D. FONTANINI® NATIVITY SET WITH STABLE (4-PIECE)

Tallest figure measures 5" and the stable is approximately 12"W x 9¼"H x 6"D

*Item: 54710 Price: \$150.00* 