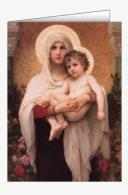

#### **BOUGUEREAU CHRISTMAS CARDS SET**

Box of 25 (5 of each). 5" x 7" Item: STCC1 Price: \$19.75

Sentiment reads: Wishing you Peace, Joy, and many Blessings this Christmas and throughout the New Year! Inside left: A poem for Madonna of the Roses.

Sentiment reads: Wishing you a most blessed and Merry Christmas Season! Inside left: A quote from a poem by Cynewulf entitled, "The Advent Lyrics."

Sentiment reads: May the glad song of the angels resound in your heart all through the year! Glory to God in the Highest! Inside left: Christmas Prayer by Robert Louis Stevenson.

Sentiment reads: May the Peace and Joy of the newborn King be with you this Christmas! Inside left: Wisdom 18:14-15 scripture.

Sentiment reads: May the Blessings of Christ be with you now and throughout the New Year. Merry Christmas! Inside left: A quote from a poem by Christina Rossetti entitled, "A Christmas Carol."