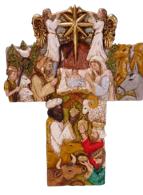

**NEW** LIGHTED MUSICAL NATIVITY WITH ROTATION 9¼" Item: 37016 Price: \$96.00

**NATIVITY SCENE CROSS** Hand-painted 7%" x 10" Item: N42J Price: \$49.95

NATIVITY SCROLL Hand-painted 6½" Item: N29 Price: \$31.95