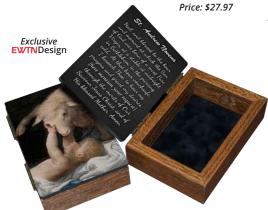

Garden flags measure 12½"W x 18½"H, stand sold separately. STAND *Item: FL1ST Price: \$14.97* 

Back

BEHOLD THE LAMB OF GOD (ST. ANDREW'S PRAYER) - KEEPSAKE BOX 4" x 6" x 2" Price: \$27.95 Item: 4159K

NATIVITY - DOOR HANGER 16"W x 23"H