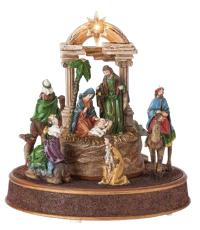

#### ON THE FRONT COVER

A. **NEW** FONTANINI® ROTATING MUSICAL NATIVITY TREE

7¾"W x 11"H plays "Joy to the World" Item: 59740 Price: \$97.00

B. **NEW** 6 PIECE BLUE AND CHAMPAGNE NATIVITY WITH

**CAMEL** 91/4"