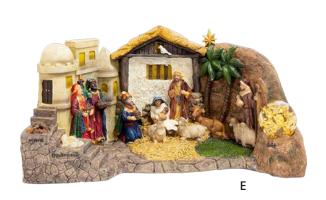

#### **\*OUTDOOR REAL-LIFE NATIVITY SET**

This large outdoor nativity features beautifully detailed high-resolution images that create a stunning 3-D effect. Easy to set up with durable three-pronged metal stakes, and easy to take down because the items fold for compact, neat storage.