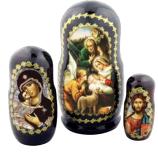

NATIVITY IN SONG CD Item: HCNS Price: \$15.00

**NEW** HOLY FAMILY 3-PIECE ICON WOODEN NESTING DOLLS Largest doll measures 4"H, smallest doll measures 11/2"H Item: SD4 Price: \$26.00

**NEW NATIVITY 3-PIECE ICON** WOODEN NESTING DOLLS Largest doll measures 4"H, smallest doll measures 1½"H Item: SD5 Price: \$26.00