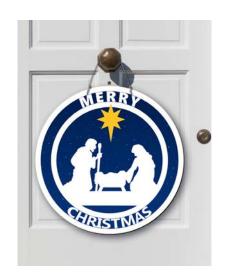

Garden flags measure 12½"W x 18½"H, stand sold separately. STAND *Item: FL1ST Price: \$14.97* 

Back

BEHOLD THE LAMB OF GOD (ST. ANDREW'S PRAYER) - KEEPSAKE BOX 4" x 6" x 2" Price: \$27.95 Item: 4159K

NATIVITY - DOOR HANGER 16"W x 23"H