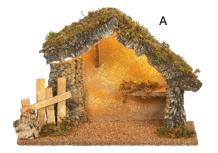

#### ON THE FRONT COVER

A. **NEW** FONTANINI® ROTATING MUSICAL NATIVITY TREE

7¾"W x 11"H plays "Joy to the World" Item: 59740 Price: \$97.00

B. **NEW** 6 PIECE BLUE AND CHAMPAGNE NATIVITY WITH

**CAMEL** 91/4"