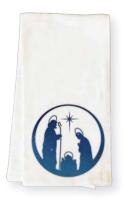

#### TEA TOWELS BUY 2 OR MORE FOR \$9 EACH - MIX & MATCH

VINTAGE NATIVITY Item: TT53 Price: \$10.00

TRUMPETING ANGEL Item: TT216 Price: \$10.00

STAR OF DAVID Item: TTSOD Price: \$10.00

JOY, FAITH, LOVE TREE (GREEN) Item: TGFL Price: \$10.00