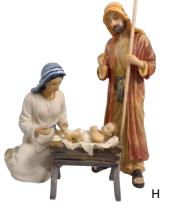

L (4-PIECE) Tallest figure measures 48"

Item: RLN59 Price: \$190.00 \*M. STABLE

Measures approximately 70¾"W x 81%"H

Item: RLN54 Price: \$198.00

\*N. SPECIAL ANIMALS FOR THE **OUTDOOR REAL-LIFE NATIVITY SET** (4-PIECE)

Tallest figure measures 37½" Item: RLN56 Price: \$198.00 **\*O. THREE KINGS AND CAMEL (4-PIECE)** 

Tallest figure measures 51½" Item: RLN52 Price: \$210.00

\*P. SHEPHERDS, CAMEL AND DONKEY (4-PIECE)

Tallest figure measures 48¾" Item: RLN53 Price: \$190.00

#### THE FONTANINI® NATIVITY COLLECTION









The Fontanini® Nativity Collection is world-famous for its Italian craftsmanship. This popular collection is prized for its lifelike sculpting, meticulous hand-painting and attention to detail. Please visit EWTNRC.COM to view more of our Fontanini collection.











## A. FONTANINI® LIGHTED STABLE

15¾"W x 11"H x 7½"D

*Item:* 50570 *Price:* \$135.00

# B. FONTANINI® NATIVITY SET WITH ITALIAN STABLE (12-PIECE)

Tallest figure measures 5" and the stable is approximately 16¾"W x 11½H" x 8½D"

*Item:* 54490 *Price:* \$385.00

# C. FONTANINI® CLASSIC STYLE HOLY FAMILY (3-PIECE)

Tallest figure measures 5"

*Item: 71503 Price: \$73.50* 

# D. FONTANINI® NATIVITY SET WITH STABLE (4-PIECE)

Tallest figure measures 5" and the stable is approximately 12"W x 9¼"H x 6"D

*Item: 54710 Price: \$150.00* 

# E. **NEW** REAL-LIFE NATIVITY DELUXE LIGHTED PANORAMA

14"W x 6½"H x 7½"D

Item: RLN85 Price: \$84.00

# F. **NEW** REAL-LIFE NATIVITY COMPLETE 23 PIECE SET 5" SERIES 12"W x 7¾"H x 31/8"D

**PIECE SET 5" SERIES** 12"W × 734"H × 31/8"D *Item: RLN57 Price: \$1