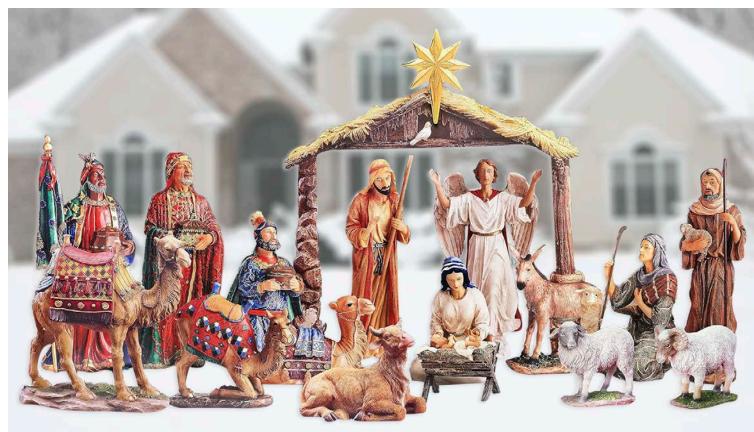

6¾"W x 4½"H

Item: 33482 Price: \$27.00

I. BETHLEHEM WAY STATUE 75/8" Item: N41BW Price: \$96.00

\*J. **NEW** REAL-LIFE NATIVITY OUTDOOR COMPLETE SET (17-PIECE) Item: RLN97 Price: \$986.00

#### **\*OUTDOOR REAL-LIFE NATIVITY SET**

This large outdoor nativity features beautifully detailed high-resolution images that create a stunning 3-D effect. Easy to set up with durable three-pronged metal stakes, and easy to take down because the items fold for compact, neat storage.