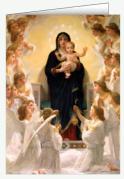

#### QUEEN OF THE ANGELS CHRISTMAS CARDS

Sentiment reads: Wishing you a most blessed and merry Christmas Season! Inside left: A quote from a poem by Cynewulf titled, "The Advent Lyrics." Box of 25. 5" x 7"

Item: STC65 Price: \$19.75