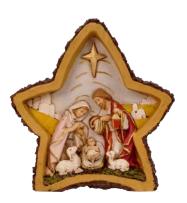

#### G. **NEW** REAL-LIFE NATIVITY 3 KINGS AND CHRISTMAS STAR 10" SERIES

Tallest figure measures 10¼" and the Star measures 12<sup>5</sup>/<sub>8</sub>"

Item: GFM09 Price: \$60.00