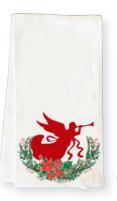

#### TEA TOWELS BUY 2 OR MORE FOR \$9 EACH - MIX & MATCH

VINTAGE NATIVITY Item: TT53 Price: \$10.00

TRUMPETING ANGEL Item: TT216 Price: \$10.00

STAR OF DAVID Item: TTSOD Price: \$10.00

JOY, FAITH, LOVE TREE (GREEN) Item: TGFL Price: \$10.00