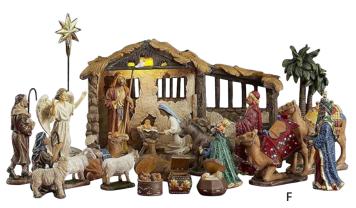

\*K. OUTDOOR REAL-LIFE NATIVITY SET (12-PIECE)

Item: RLN58 Price: \$590.00

Pieces also available separately in the following sets:

\*L. HOLY FAMILY AND ANGEL (4-PIECE) Tallest figure measures 48"

Item: RLN59 Price: \$190.00 \*M. STABLE

Measures approximately 70¾"W x 81%"H

Item: RLN54 Price: \$198.00

\*N. SPECIAL ANIMALS FOR THE **OUTDOOR REAL-LIFE NATIVITY SET** (4-PIECE)

Tallest figure measures 37½" Item: RLN56 Price: \$198.00 **\*O. THREE KINGS AND CAMEL (4-PIECE)** 

Tallest figure measures 51½" Item: RLN52 Price: \$210.00

\*P. SHEPHERDS, CAMEL AND DONKEY (4-PIECE)

Tallest figure measures 48¾" Item: RLN53 Price: \$190.00