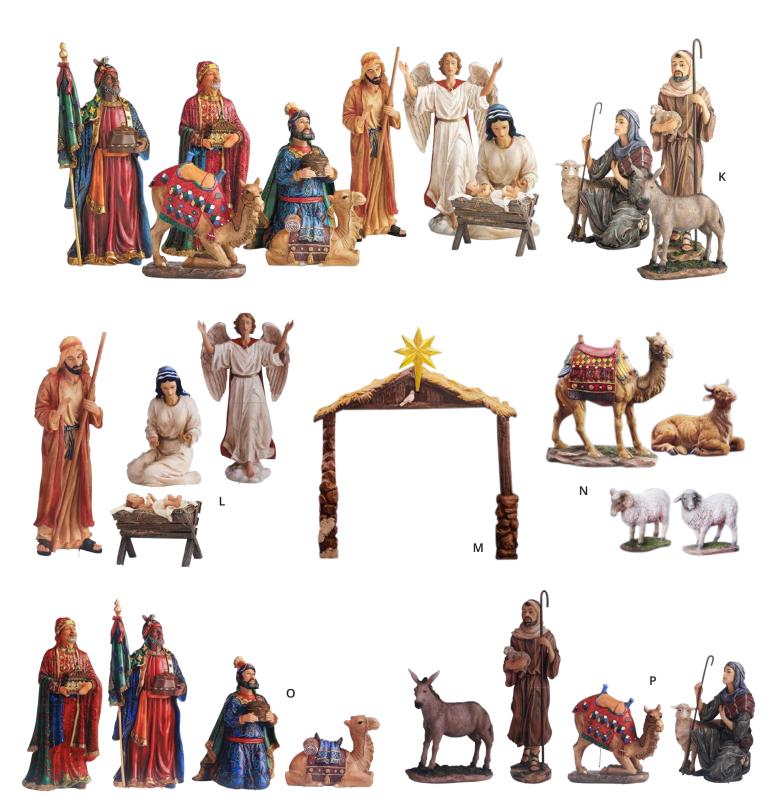

\*K. OUTDOOR REAL-LIFE NATIVITY SET (12-PIECE)

Item: RLN58 Price: \$590.00

Pieces also available separately in the following sets:

\*L. HOLY FAMILY AND ANGEL (4-PIECE) Tallest figure measures 48"

Item: RLN59 Price: \$190.00 \*M. STABLE

Measures approximately 70¾"W x 81%"H

Item: RLN54 Price: \$198.00

\*N. SPECIAL ANIMALS FOR THE **OUTDOOR REAL-LIFE NATIVITY SET** (4-PIECE)

Tallest figure measures 37½" Item: RLN56 Price: \$198.00 **\*O. THREE KINGS AND CAMEL (4-PIECE)** 

Tallest figure measures 51½" Item: RLN52 Price: \$210.00

\*P. SHEPHERDS, CAMEL AND DONKEY (4-PIECE)

Tallest figure measures 48¾" Item: RLN53 Price: \$190.00