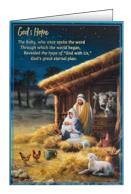

#### **NEW CHRISTMAS STORY FIVE-PANEL CHRISTMAS CARDS**

Sentiment reads: God's Hope, God's Peace, God's Gift, God's Love, God's Son. Luke 2:1-20 and Matthew 2:1-11 Box of 18. 4¾" x 67/8"

Item: J3389 Price: \$19.97