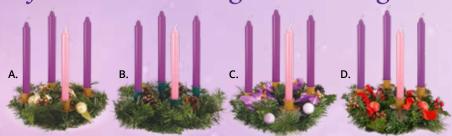

# ENT 2023

from EWTN Religious Catalogue

- A. NEW GOLD PINECONE ADVENT WREATH WITH CANDLES 11' Price: \$24.97 Item: VC901
- C. PURPLE RIBBON ADVENT WREATH WITH CANDLES 11' Item: VC903 Price: \$24.97
- B. NEW PINE CONE ADVENT WREATH WITH CANDLES 11 Item: VC910 Price: \$24.97
- D. RED BERRY ADVENT WREATH WITH CANDLES 11' Item: VC909 Price: \$24.97