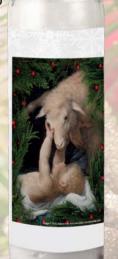

D. THREE-DAY VOTIVE CANDLE

The back features a verse from Scripture, John 1:29, and the Christmas Anticipation Prayer. 2" x 8"

Item: 3LOG

Price: \$3.95

E. ADORATION OF THE SHEPHERDS (DETAIL) BY LORENZO LOTTO