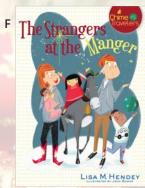

#### F. THE STRANGERS AT THE MANGER -**CHIME TRAVELERS #5**

In this story of Jesus' Nativity, find out what Mary teaches the children about strangers in this chapter book by Lisa Hendey. 135 pages.

Item: 53100