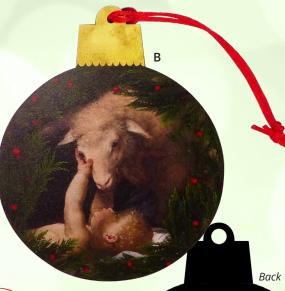

# CHRISTMAS 2020







Behold,

the Lamb of God,

Behold the Lamb of God, Who takes away the sin of the world! John 1:29

>

Christmas Auticipation Prayer

Hail and blessed be the hour
and moment in which the San of God
was born of the most pure Virgin Mary,
at midnight, in Bethlehem, in the piercing cold.
In that hour vouchsafe, I beseech Thee.
O my God, to hear my prayer and grant my desire
[here mention your request]
through the marits of Our Santour Jesus Christ.
and of His blessed Mother.
Amen.



the sin of the world!

John 1:29











BUY CATHOLIC.
SHOP EWTNRC.com



In 1996 Mother Angelica created the EWTN Religious Catalogue. Her goal was to offer good books, beautiful artwork, statues, rosaries and many other "holy reminders" designed to strengthen the faith of EWTN viewers.

















####