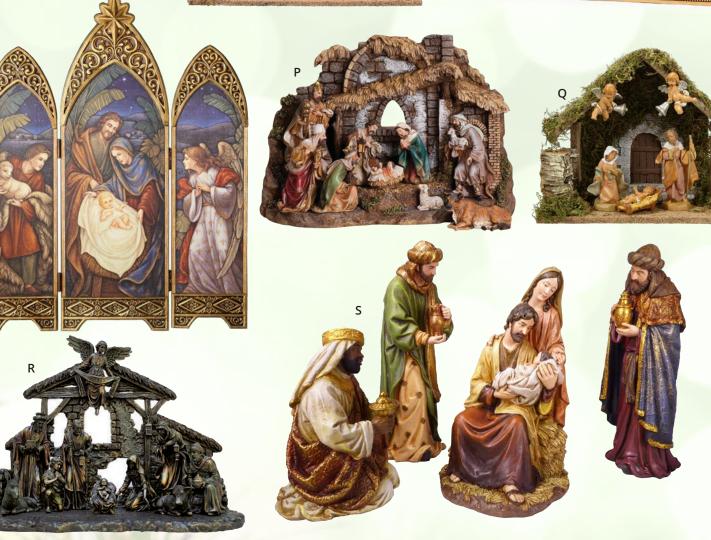

#### O. **NEW** NATIVITY TRIPTYCH WITH ANGEL, SHEPHERD AND STAR

Measures 28½" x 36½" x ¾"

Price: \$122.00 Item: 131282

#### P. 10-PIECE NATIVITY WITH STABLE

Stable measures 16" x 11".

Price: \$210.00 Item: 35930

#### Q. FONTANINI COLLECTION -WEDDING CRÈCHE

Stable measures 12" x 10" x 7".

Item: 54790 Price: \$150.00

#### R. VERONESE COLD-CAST BRONZE NATIVITY WITH STABLE

11-piece Nativity, measures 21" x 15" x 16". Item: 279BR Price: \$478.00

#### S. FOUR-PIECE 16-INCH NATIVITY SET

Tallest piece measures 16".

Item: 31291 Price: \$308.00

Ocome let us adore Him

Item: 13604 Price: \$25.00