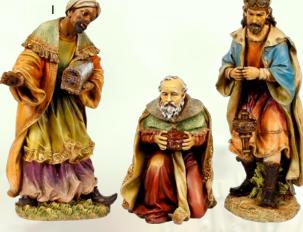

#### I. PAINTED OUTDOOR NATIVITY - SET OF THREE WISE MEN

Price: \$546.00

DETAILS AT EWTNRC.COM. | LIMITED QUANTITIES. SHOP NOW!

Tallest piece measures 261/2".

Item: 38010