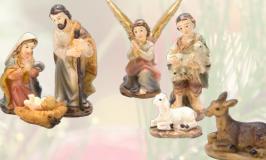

#### H. PAINTED NATIVITY - HOLY FAMILY -**THREE-PIECE SET**

Tallest piece measures 271/2". Item: 39530

Price: \$335.00