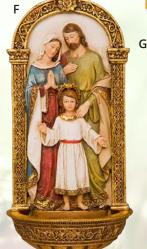

#### F. **NEW** NATIVITY SET WITH ANGEL AND LAMB (FIVE-PIECE)

Tallest piece measures 21¾".

Item: 63226

Price: \$280.00