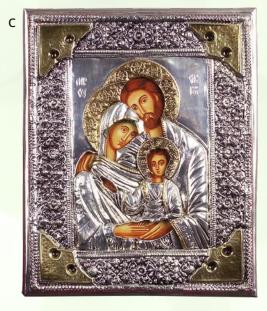

#### C. HOLY FAMILY ICON

Icon of the Holy Family is decorated with a silver-plated brass cover with 24kt gold accents. Hand-tooled and measures 93/4" x 12". Price: \$200.00

Item: A81