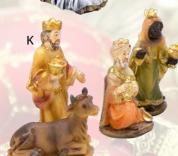

#### K. TINY NATIVITY

Features 12 small figurines; tallest piece is 2". Item: 30191 Price: \$32.00