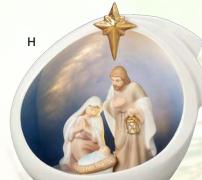

#### H. PAINTED NATIVITY - HOLY FAMILY -**THREE-PIECE SET**

Tallest piece measures 271/2". Item: 39530

Price: \$335.00