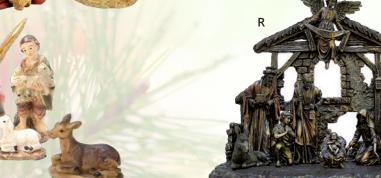

#### R. VERONESE COLD-CAST BRONZE NATIVITY WITH STABLE

11-piece Nativity, measures 21" x 15" x 16". Item: 279BR Price: \$478.00