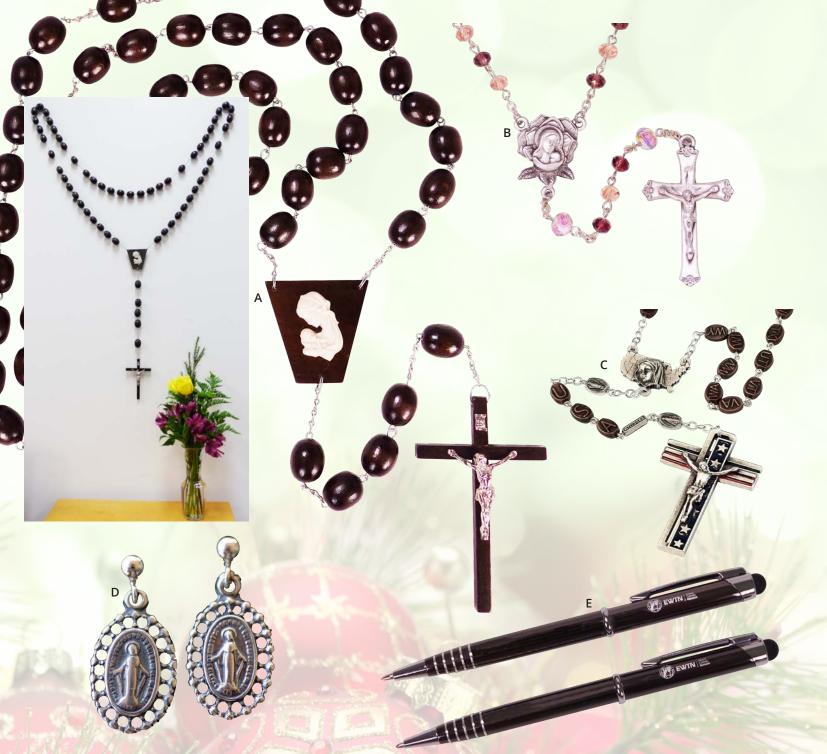

## A. **NEW** LARGE WOOD BEAD

WALL ROSARY Measures 63".

Item: 5739 Price: \$50.00

**B. A MOTHER'S ROSARY** 

Item: 66786 Price: \$20.00 \$9.99