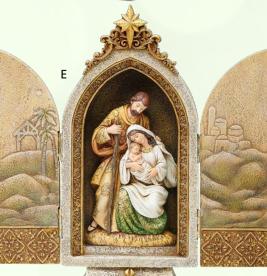

D. THREE-DAY VOTIVE CANDLE

The back features a verse from Scripture, John 1:29, and the Christmas Anticipation Prayer. 2" x 8"

Item: 3LOG

Price: \$3.95

E. ADORATION OF THE SHEPHERDS (DETAIL) BY LORENZO LOTTO

101/2" x 121/2".

Price: \$37.00

Item: 4159B

MADE IN THE USA