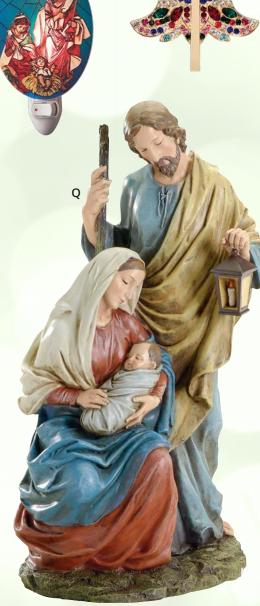

#### Q. FONTANINI COLLECTION -WEDDING CRÈCHE

Stable measures 12" x 10" x 7".

Item: 54790 Price: \$150.00