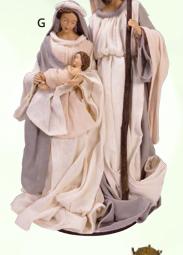

#### G. **NEW** HOLY FAMILY NATIVITY FROM HALLMARK

Made of wood, cloth, paper, and fiberboard, measures 15½"

Item: H2833

Price: \$80.00