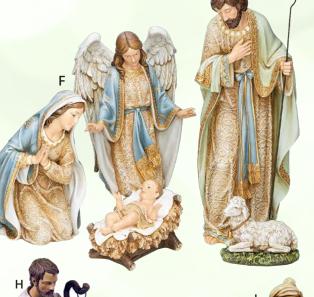

#### F. **NEW** NATIVITY SET WITH ANGEL AND LAMB (FIVE-PIECE)

Tallest piece measures 21¾".

Item: 63226

Price: \$280.00