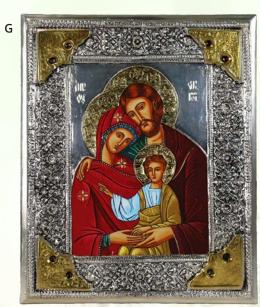

#### G. HOLY FAMILY ICON - PAINTED

Icon of the Holy Family is decorated with a silver-plated brass cover with 24kt gold accents. Hand-tooled and hand-painted, it measures 9¾" x 12".

Item: 81P

Price: \$250.00