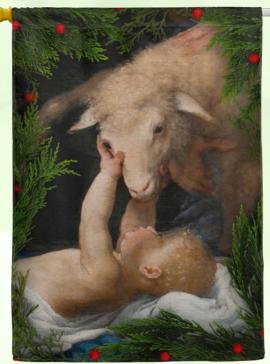

#### On the Front Cover **NEW CUSTOM BEHOLD THE LAMB OF GOD ITEMS** A. HOUSE FLAG

Measures 28" x 40". Pole and bracket sold separately.

Item: 2C59E Price: \$25.00 FLAGPOLE Item: 2P6FT Price: \$19.95 BRACKET Item: 2BRKT Price: \$9.95