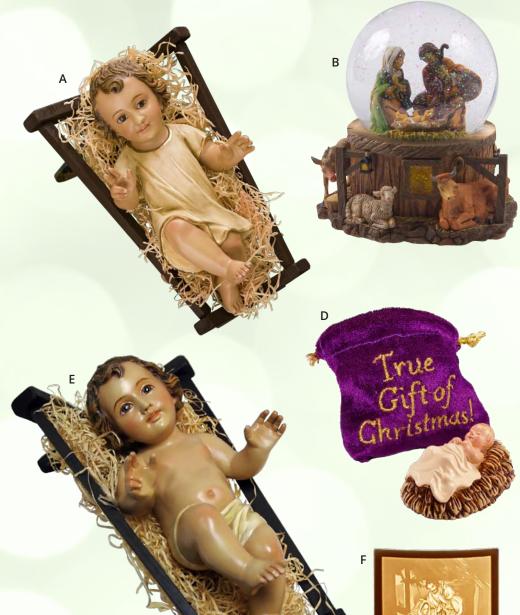

#### F. **NEW** NATIVITY SET WITH ANGEL AND LAMB (FIVE-PIECE)

Tallest piece measures 21¾".

Item: 63226

Price: \$280.00

#### G. **NEW** HOLY FAMILY NATIVITY FROM HALLMARK

Made of wood, cloth, paper, and fiberboard, measures 15½"

Item: H2833

Price: \$80.00