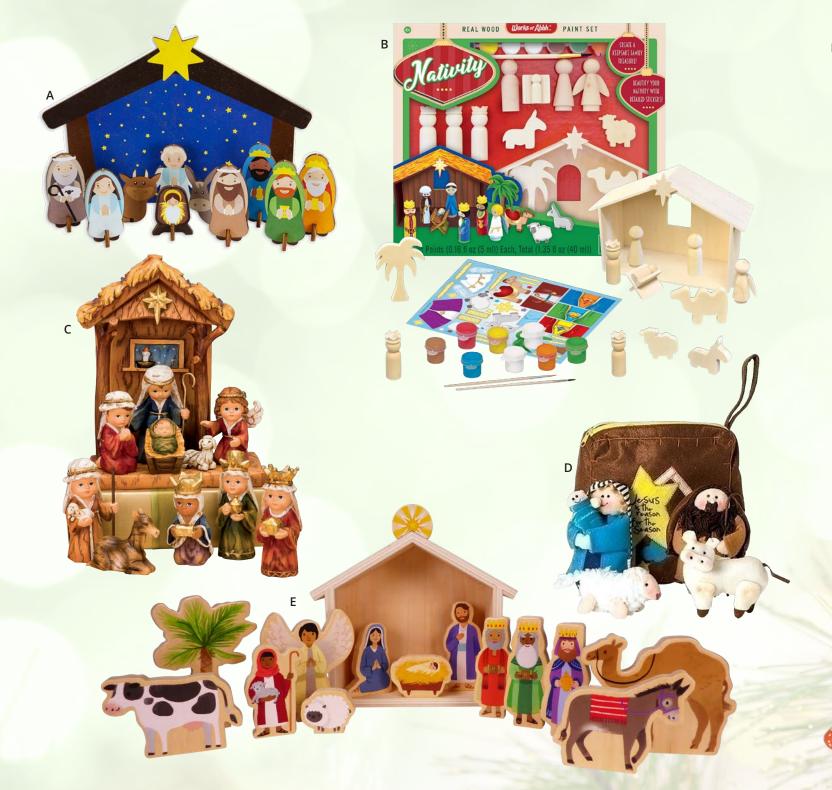

BUY CATHOLIC. SHOP **EWTN**RC.com **800.447.EWTN** (3986) 15

11-piece two-dimensional Nativity set is made of wood and each piece has a little wood crosspiece for a stand. Hand-painted in D. CHILDREN'S FELT NATIVITY SET adorable bright colors; measures 8½" x 5%". Item: 51078 Price: \$22.95

#### B. **NEW** NATIVITY WOOD PAINT SET

Set includes 13 wood pieces to paint for your Nativity, eight non-toxic acrylic paint tubs and two paintbrushes. Stable measures 7" x 6¾" x 3". Ages 4+

Item: 22004 Price: \$19.95

A. **NEW** CHILDREN'S WOODEN BUILDABLE C. CHILD'S NATIVITY – 11-PIECE SET Stable measures 8".

> Item: 36144 Price: \$42.00

Includes zippered carrying case. Item: 20967 Price: \$24.00

#### F. THE STORY OF CHRISTMAS COUNTDOWN COLORING BOOK

E. **NEW** MY FIRST NATIVITY WOOD

16-piece Nativity play set is constructed

of wood figures and stable. Tallest figure

measures 5" and the stable measures

This Advent calendar coloring book follows the story of the Nativity. Includes 24 pages, one for each day of December.

Item: VC301

**PLAY SET** 

8¼" x 7¼" x 3½".

Item: H1030

Price: \$7.00

Price: \$44.95

Item: H1124 Price: \$14.95