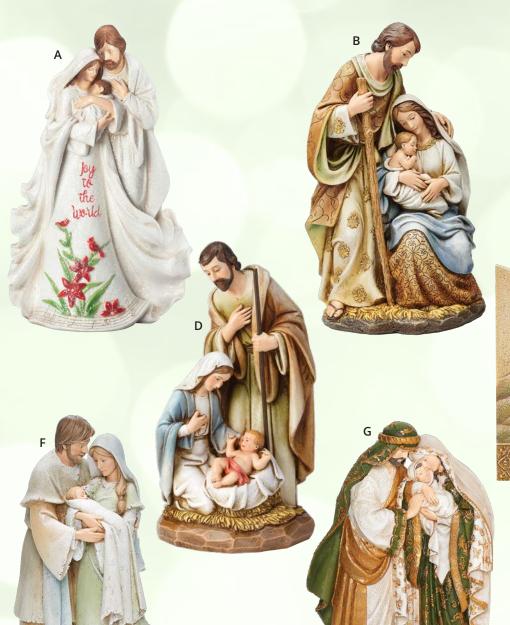

#### On the Front Cover **NEW CUSTOM BEHOLD THE LAMB OF GOD ITEMS** A. HOUSE FLAG

Measures 28" x 40". Pole and bracket sold separately.

Item: 2C59E Price: \$25.00 FLAGPOLE Item: 2P6FT Price: \$19.95 BRACKET Item: 2BRKT Price: \$9.95