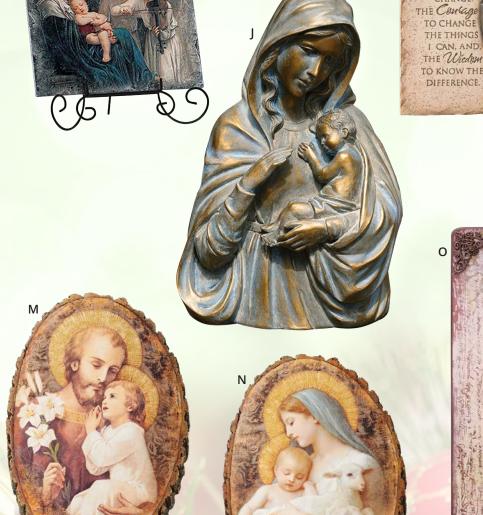

#### O. **NEW** NATIVITY TRIPTYCH WITH ANGEL, SHEPHERD AND STAR

Measures 28½" x 36½" x ¾"

Price: \$122.00 Item: 131282