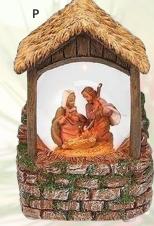

#### P. 10-PIECE NATIVITY WITH STABLE

Stable measures 16" x 11".

Price: \$210.00 Item: 35930