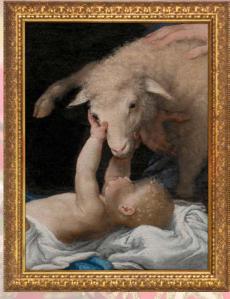

D. THREE-DAY VOTIVE CANDLE

The back features a verse from Scripture, John 1:29, and the Christmas Anticipation Prayer. 2" x 8"

Item: 3LOG

Price: \$3.95

E. ADORATION OF THE SHEPHERDS (DETAIL) BY LORENZO LOTTO