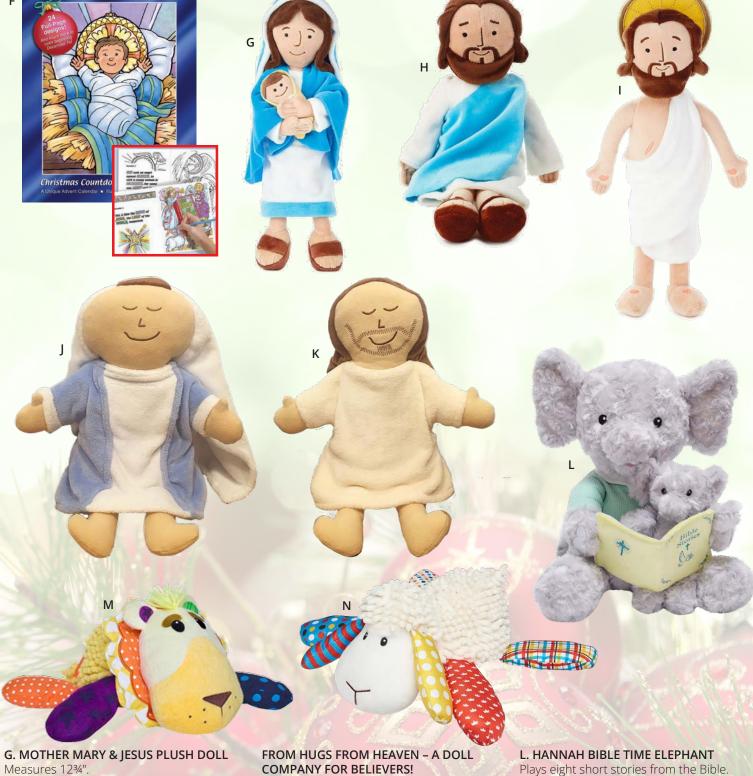

#### F. THE STORY OF CHRISTMAS COUNTDOWN COLORING BOOK

E. **NEW** MY FIRST NATIVITY WOOD

16-piece Nativity play set is constructed

of wood figures and stable. Tallest figure

measures 5" and the stable measures

This Advent calendar coloring book follows the story of the Nativity. Includes 24 pages, one for each day of December.

Item: VC301

**PLAY SET** 

8¼" x 7¼" x 3½".

Item: H1030

Price: \$7.00

Price: \$44.95

Item: H1124 Price: \$14.95

**M** The Story of Christmas

H. MY FRIEND JESUS PLUSH DOLL Measures 13".

Item: H3468 Price: \$14.95

I. JESUS LIVES PLUSH DOLL Measures 13½".

Item: H2003

Price: \$16.95

J. MARY 12"

Item: MAR12 Price: \$27.95 LARGER SIZE AVAILABLE 21"

Item: MAR21 Price: \$36.95

K. JESUS 12".

Item: JES12 Price: \$27.95 LARGER SIZE AVAILABLE 21".

Item: JES21 Price: \$36.95 Item: 9543 Price: \$28.95

M. LIL' LION PRAYER BUDDY

Plays the "Angel of God" bedtime prayer. Item: W1303 Price: \$25.00

N. LOUIE THE LAMB LIL' PRAYER BUDDY Plays, "Our Father, Hail Mary, and Glory Be."

Item: W7208 Price: \$25.00

DETAILS AT EWTNRC.COM. | LIMITED QUANTITIES. SHOP NOW!

BUY CATHOLIC. SHOP **EWTN**RC.com **800.447.EWTN (3986)** 17