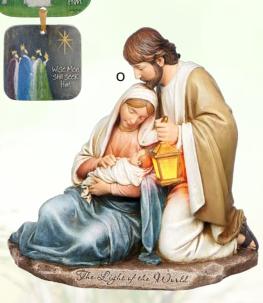

#### O. THE LIGHT OF THE WORLD **NATIVITY PIECE**

St. Joseph holds a lantern that is lit by a small LED bulb. Measures 71/4".

Item: 33271 Price: \$53.00