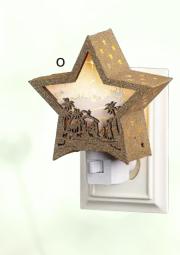

#### P. **NEW** HOLY FAMILY MUSICAL LIGHTED GLOBE

Measures 6" and plays "Silent Night." Price: \$45.00 Item: 59093