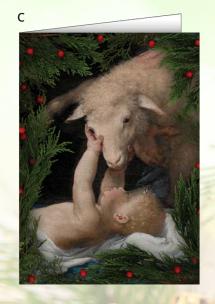

#### C. CHRISTMAS CARDS

Box of 25. Inside reads: "May the Blessings of Christ be with you now and throughout the New Year. Merry Christmas!" Along with John 1:29 from Scripture. 5" x 7" Price: \$19.75

Item: 4159E