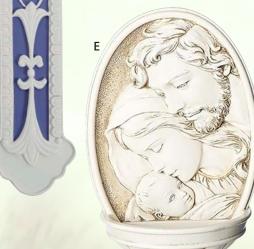

D. THREE-DAY VOTIVE CANDLE

The back features a verse from Scripture, John 1:29, and the Christmas Anticipation Prayer. 2" x 8"

Item: 3LOG

Price: \$3.95

E. ADORATION OF THE SHEPHERDS (DETAIL) BY LORENZO LOTTO