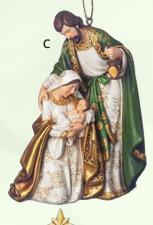

#### H. PAINTED NATIVITY - HOLY FAMILY -**THREE-PIECE SET**

Tallest piece measures 271/2". Item: 39530

Price: \$335.00